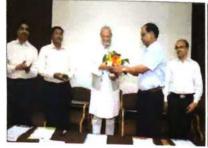

### Our College

Patron

Shri Praveen A. Bagewad Member. Board of Management KLE Society, Belagavi

**Chief Guest** 

Dept. of Mathematics University College, Mangaluru

Dr. Chetana U. V.

### Resource Person

Dr. B. J. Gireesha Chairman. Department of PG Studies and Research in Mathematics. Kuvempu University, Shivamogga