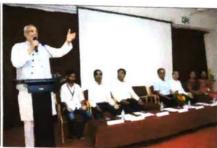

### Resource Person

Dr. B. J. Gireesha Chairman. Department of PG Studies and Research in Mathematics. Kuvempu University, Shivamogga

### TRAINING PROGRAMME

Scilab is a high-level, numerically oriented programming language. It is a free and open-source, cross-platform numerical computational package and it can be used for signal processing, statistical analysis, image enhancement, fluid dynamics simulations, numerical optimization and modeling, simulation of explicit and implicit dynamical systems and symbolic manipulations.

SciLab and Maxima play an important role in teaching and learning of Mathematics. Using these softwares, we teach our subject effectively in terms of practicals. So our university introduced practicals for B.Sc./M.Sc. using softwares SciLab and Maxima. To update the knowledge of our teachers we have organized this training prgramme on SciLab and Maxima.