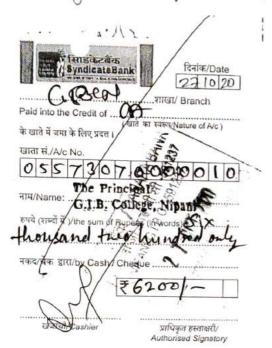

### REGISTRATION DETAILS

➤ Registration Fees: Rs. 100

Make payment through online mode to the following

Account Number : 05572180000872
Account holder : Miss Vinaya U. Khot
Bank and Branch : Syndicate Bank,

GIBCC Branch, Nipani

IFSC : SYNB0000557

Google Pay/ Phone Pay number: 8497859074 ➤ Last Date for registration : 17/10/2020

➤ Registration Link:

https://docs.google.com/forms/d/e/1FAIpQLSctn5kI5GIsQ 5KJLZqrfbzbdaGGIbFd1LiLJJVSgA2iepwYbg/viewform?usp=

Registration ree Collected During Training Programme for Teachers Organized by Dept. of Mathematics on 22, 10, 2010

PRINCIPAL
G.I.Bagewadi Arts, Science
& Commerce College, Nipani

Head

Department of Mathematics
K.L.E's G. I. B. College, Nipani.