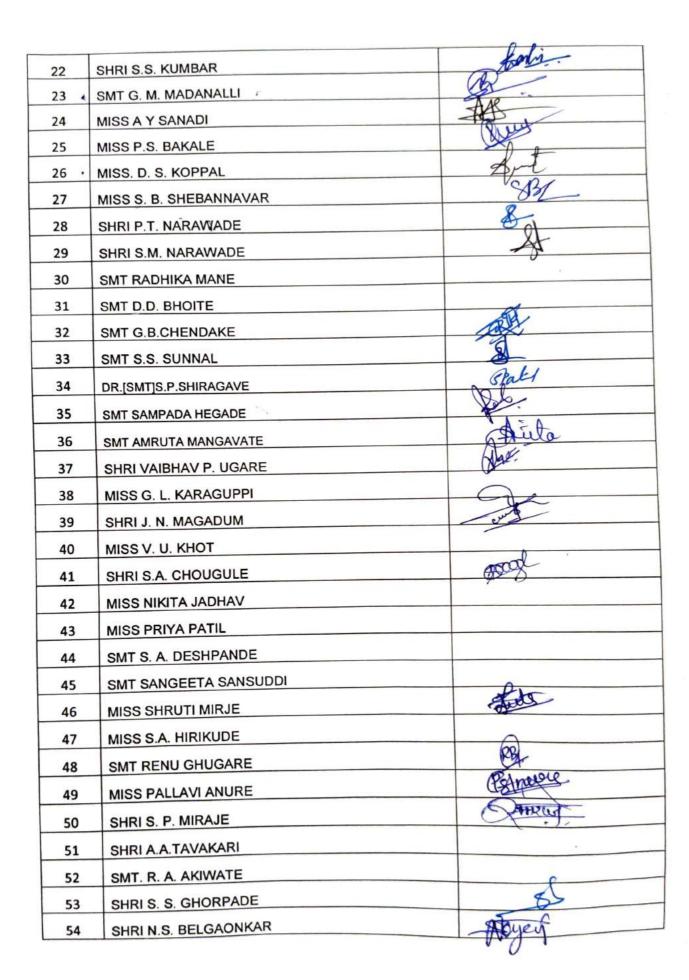

# KLE Society's G.I.Bagewadi Arts, Science and Commerce College, Nipani One Day onlin Training Programe For Teachers on SCILab and Maxima Organized By Department of Mathematics Date: 22.10.2020 List of Deligates Registered for Programme