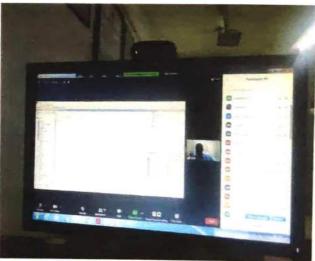

| Number of delegates attended | 76                                                                                                                                                                                                                                   |
|------------------------------|--------------------------------------------------------------------------------------------------------------------------------------------------------------------------------------------------------------------------------------|
| Plat form used               | zoom platform                                                                                                                                                                                                                        |
| Outcome of Webinar           | <ul> <li>How to find addition, substraction and multiplication of matrices using SCILAB?</li> <li>How to find Eigen values of matrices using SCILAB?</li> <li>How to draw graphs of trigonometric functions using SCILAB?</li> </ul> |